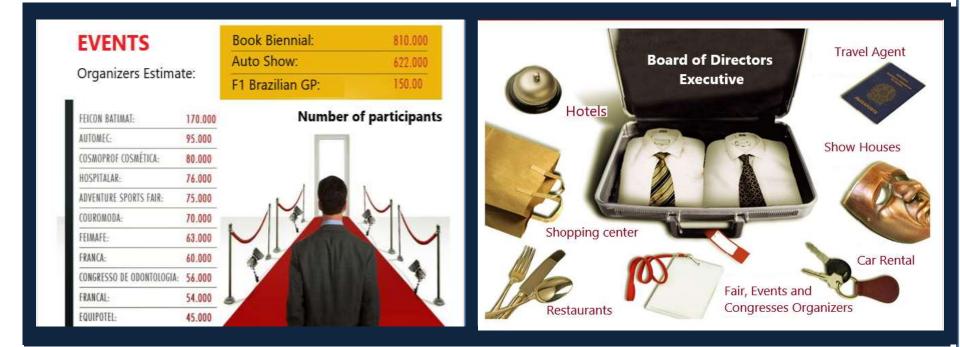

#### DIVERSITY OF BUSINESS, LEISURE, CULTURE AND ENTERTAINMENT

75% of events in Brazil

More than 600,000 m<sup>2</sup> of spaces for events

More than 45,000 hotel apartments

Direct flights to more than 25 countries

Gastronomy capital of the world

Largest shopping center in Latin America