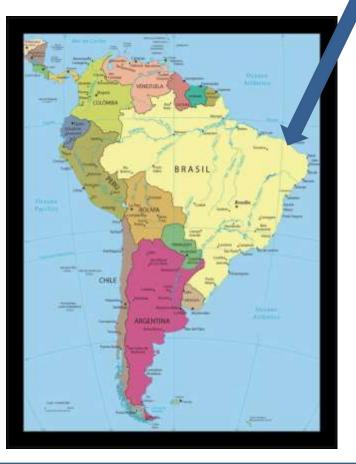

### WORLD MAP

WHERE

\_\_\_\_

### BRAZIL

### WCON 2024/BRAZIL

- BRAZIL IS A CONTINENTAL COUNTRY
- POPULATION : 214.000.000
- 10TH GLOBAL ECONOMY
- TERRITORIAL AREA: 8.514.876 Km<sup>2</sup>
- OFFICIAL CURRENCY: REAL (1 U\$ <u>~</u> 5 R\$)

**WHERE** 