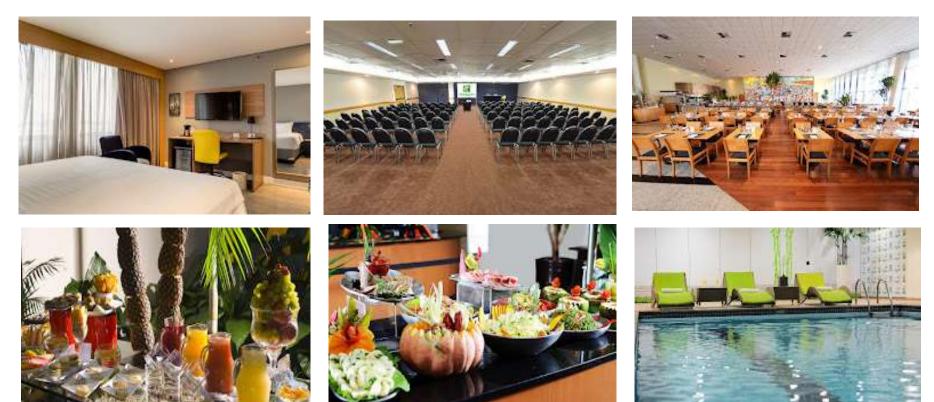

#### OPTION 01:

**ACCOMMODATION** 

#### HOLIDAY INN HOTEL (3 STARS) ANNEX TO THE ANHEMBI CONVENTION CENTER

#### **ANHEMBI CONVENTION CENTER**

ACCOMMODATION

**OPTION 01:** 

#### AVERAGE DAILY- US\$ 35,00 (R\$ 175,00)

- Suite with 26 m<sup>2</sup>
- 01 double bed or 02 single beds
- Hairdryer
- Ironing board and iron
- Air conditioning

- 32" TV channel divs
- Free WiFi
- Electronic safe
- Minibar and Electric Coffee Maker
- Armchair and work table