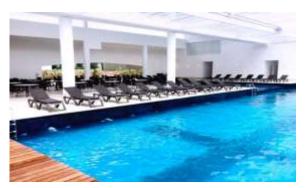

#### OPTION 01:

**ACCOMMODATION** 

#### HOLIDAY INN HOTEL (3 STARS) ANNEX TO THE ANHEMBI CONVENTION CENTER

### WCON 2024/BRAZIL

#### **ANHEMBI CONVENTION CENTER**

ACCOMMODATION

**OPTION 01:** 

#### AVERAGE DAILY- US\$ 35,00 (R\$ 175,00)

- Suite with 26 m<sup>2</sup>
- 01 double bed or 02 single beds
- Hairdryer
- Ironing board and iron
- Air conditioning

- 32" TV channel divs
- Free WiFi
- Electronic safe
- Minibar and Electric Coffee Maker
- Armchair and work table