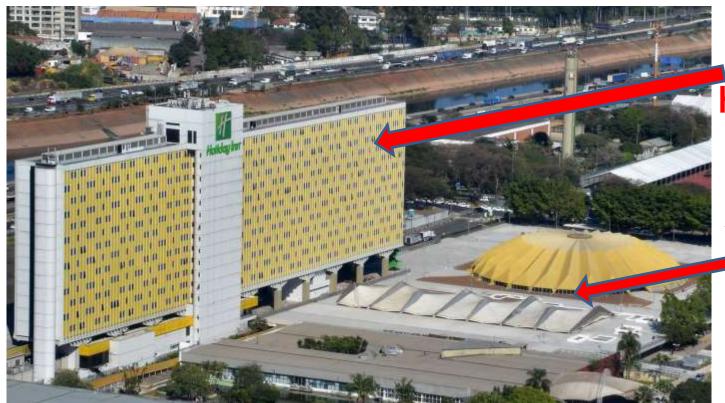

### OPTION 01: ANHEMBI CONVENTION CENTER

#### **OPTION 01:**

### **ANHEMBI CONVENTION CENTER**

### HOTEL HOLIDAY INN

#### **AUDITORIUMS**

- MASTER AUDITORIUM 2500 SEATS
- HOTEL (HOLIDAY INN) ANNEX TO THE LOCATION WITH 1000 ROOMS \*
- LARGE PARKING
- CENTRAL REGION
- CLOSE TO THE SUBWAY, ROAD TERMINAL AND AIRPORTS