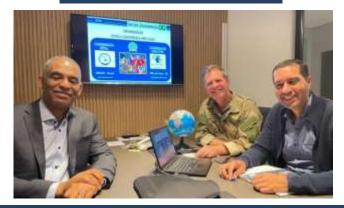

#### SUB-MAYOR JOEL BONFIM AND TEN CEL JOEL ROCHA

MEETING AT THE PMs DE CRISTO - WCON24 CEL MATIAS, CEL TERRA AND TEN CEL JOEL ROCHA